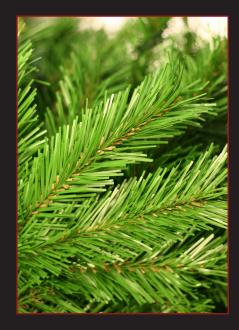

# Lush Thick Foliage

The Giant Everest Tree has a lush and natural appearance. The needles are made of .20mm PVC making it 60% thicker than other commercial trees. The PVC needles are crush resistant, allowing for safe storage, which will ensure your tree looks new and lush year after year. All trees are UV protected, and are fade and flame resistant. Generous tip counts give the Red Sleigh Giant Everest one of the most natural and fullest appearances on the market.