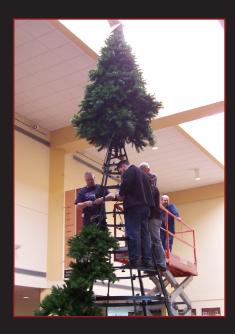

# Set-up & Storage

Giant Everest Trees are sturdy enough to climb on during assembly and include hook branches that settle securely into slots within the frame.

Tree frames are marked with color coding and universally-sized bolts connect the frame together. (Spare bolts included.)

For compact stowing, the frame's stacking rings easily fit inside one another so that storage space is minimized.