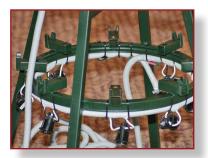

# Construction & Affordability

Giant Everest Trees are designed to be budget friendly, simple to construct and sturdy enough to withstand the rigors of the outdoors year after year.

The trees are constructed with stackable 3-foot galvanized steel circular rings that scale in diameter as they build up from the base. Using 3-foot stacking rings allows customers to purchase a smaller size tree today, and add additional height from the base as budget allows.

Channels of heavy gauge wiring with Cooper sockets run along the inside of the frame allowing for easy setup and connectivity. Once connected, simply plug the tree into a nearby power source.

# Set-up & Storage

Giant Everest Trees are sturdy enough to climb on during assembly and include hook branches that settle securely into slots within the frame.

Tree frames are marked with color coding and universally-sized bolts connect the frame together. (Spare bolts included.)