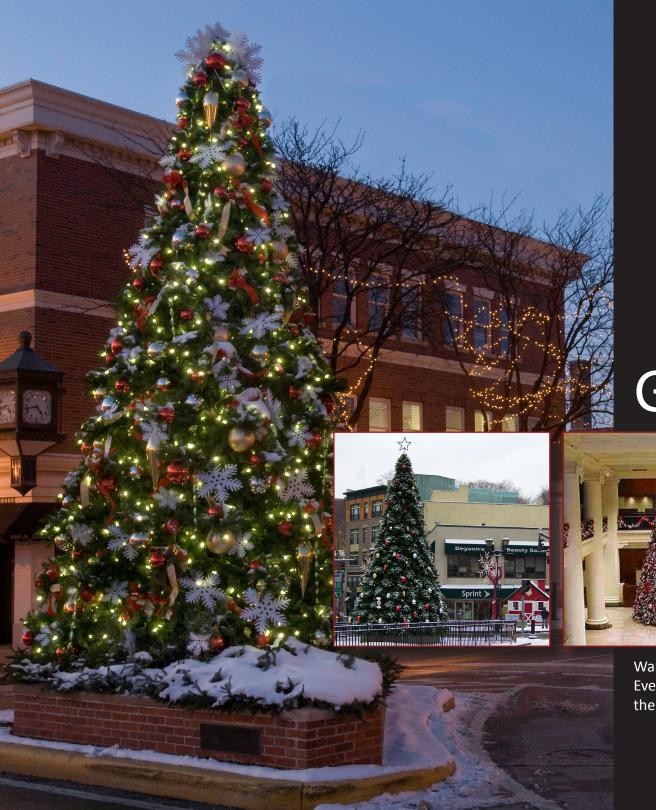

# Giant Everest

Warm. Distinctive. Beautiful. Natural-looking Giant Everest Christmas Trees bring the spirit and tradition of the holidays to any environment.

# Lush Thick Foliage

The Giant Everest Tree has a lush and natural appearance. The needles are made of .20mm PVC making it 60% thicker than other commercial trees. The PVC needles are crush resistant, allowing for safe storage, which will ensure your tree looks new and lush year after year. All trees are UV protected, and are fade and flame resistant. Generous tip counts give the Red Sleigh Giant Everest one of the most natural and fullest appearances on the market.

## Versatility

You'll find our trees custom decorated and on display all throughout the country in locations such as:

- Town Center Squares
- Theme Parks
- Military Bases
- Parks & Zoos
- Business Centers & Office Buildings
- Churches
- Colleges
- Hospitals
- · Banks and more...