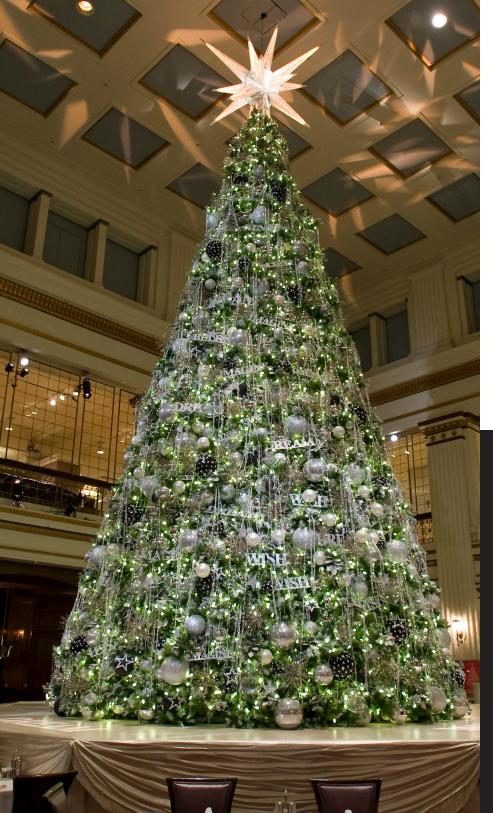

# Giant Everest



Warm. Distinctive. Beautiful. Natural-looking Giant Everest Christmas Trees bring the spirit and tradition of the holidays to any environment.



# **Lighting Options**

Red Sleigh Giant Everest Trees are available in a variety of light colors and styles to make every holiday display a success. Incandescent lights are a traditional favorite, or choose to invest in long lasting, energy efficient Wintergreen Lighting LED bulbs. Popular colors such as clear and multicolor are available, as well as the option to create custom color schemes. Mini lights and C7 sockets come pre-wired to the branches for faster assembly.

- Clear Mini Lights
- Clear or Multi Color C7 Incandescent
- Clear or Multi Color Energy Efficient C7 LED
- Clear or Multi Color Energy Efficient 5mm LED
- Custom Colors Incandescent or LED



# Lush Thick Foliage

The Giant Everest Tree has a lush and natural appearance. The needles are made of .20mm PVC making it 60%