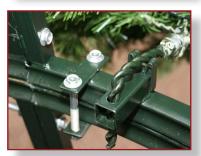

# Set-up & Storage

Giant Everest Trees are sturdy enough to climb on during assembly and include hook branches that settle securely into slots within the frame.

Tree frames are marked with color coding and universally-sized bolts connect the frame together. (Spare bolts included.)

For compact stowing, the frame's stacking rings easily fit inside one another so that storage space is minimized.