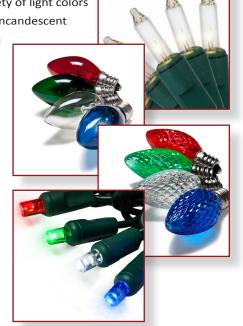

# **Lighting Options**

Red Sleigh Giant Everest Trees are available in a variety of light colors and styles to make every holiday display a success. Incandescent lights are a traditional favorite, or choose to invest in long lasting, energy efficient Wintergreen Lighting LED bulbs. Popular colors such as clear and multicolor are available, as well as the option to create custom color schemes. Mini lights and C7 sockets come pre-wired to the branches for faster assembly.

- Clear Mini Lights
- Clear or Multi Color C7 Incandescent
- Clear or Multi Color Energy Efficient C7 LED
- Clear or Multi Color Energy Efficient 5mm LED
- Custom Colors Incandescent or LED

### **Flexible Lighting Options**

- Mini Incandescent or 5mm LED
- C7 Incandescent or LED