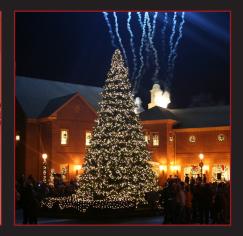

### **Testimonials**

"We wanted to thank you for helping make Festival of Lights at the Cincinnati Zoo & Botanical Garden a huge success. The Giant 35' pre-lighted Christmas tree that we purchased from you last year looks so realistic, it has become an icon for the event. The 22,000 mini lights had a brilliant shine throughout the Zoo! High quality lighting is essential for a high quality event, like the Festival of Lights. We want to thank you again for your great customer service and look forward to doing business with you again next year."

### **Chad Yelton**

Director of Media and Events Cincinnati Zoo & Botanical Gardens

"We couldn't be happier with the quality of the tree and performance of the LED lights. The LED light bulbs were even brighter than we had anticipated. We have received so many calls from Village residents expressing...how terrific the new tree looks. I also want to express my thanks to your sales representative... she was great from initial information gathering to installation."